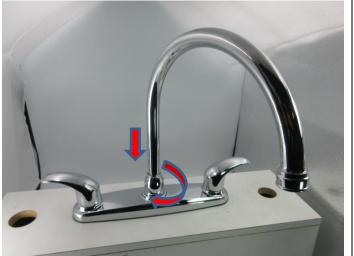

| Repair Instruction Manual for KBRP112D/KSRP1241D Diverter |                                                           |                                                                                                                                                                                                                    |
|-----------------------------------------------------------|-----------------------------------------------------------|--------------------------------------------------------------------------------------------------------------------------------------------------------------------------------------------------------------------|
| Tools                                                     | Needle Nose Pliers 10mm Hex                               | Allen Wrench                                                                                                                                                                                                       |
| Repair<br>part                                            | Diverter part (#KBRP112D/KSRP1241D)                       |                                                                                                                                                                                                                    |
| Step                                                      | Photo                                                     | Description                                                                                                                                                                                                        |
| 1.                                                        |                                                           | Loosen the adapter beneath the spout by hand or a proper plier by turning counter-clockwise. Pull out the spout from the body.                                                                                     |
| 2.                                                        | A. Situation B. P. C. | Use a 10mm Hex Allen wrench to remove the diverter by turning counter-clockwise and clean all impurity or debris inside the body. Then install a new diverter onto the body by turning the Allen wrench clockwise. |