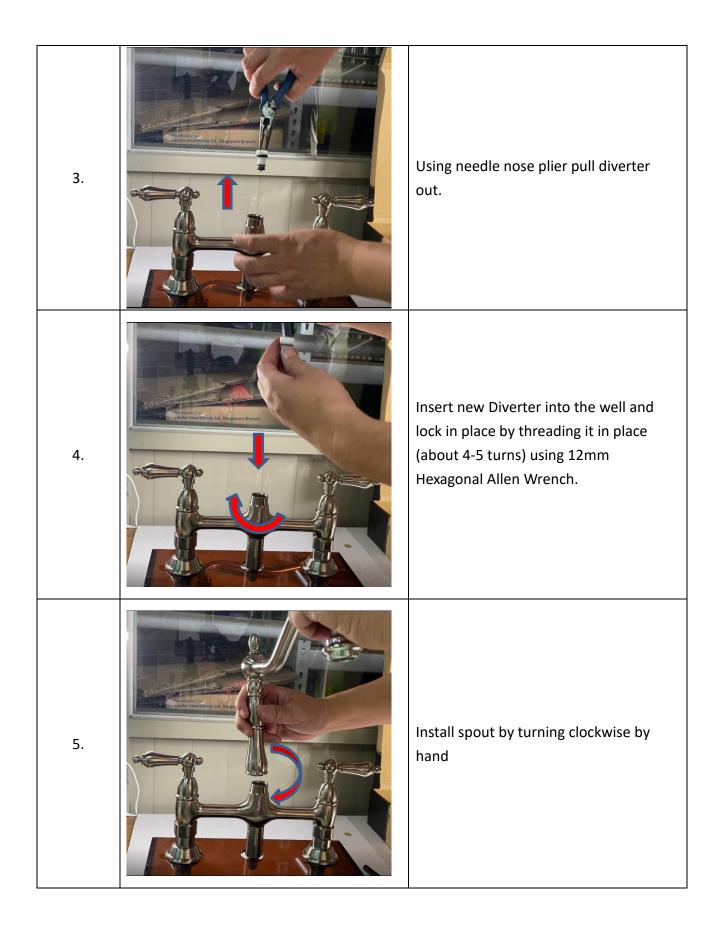

| Repair Instruction Manual for KS127*ALBS Diverter |                             |                                                                                                                                      |
|---------------------------------------------------|-----------------------------|--------------------------------------------------------------------------------------------------------------------------------------|
| Tools                                             | Needle Nose Pliers 1        | .2mm Hex Allen Wrench                                                                                                                |
| Repair<br>part                                    | Diverter part (# KSRP1271D) |                                                                                                                                      |
| Step                                              | Photo                       | Description                                                                                                                          |
| 1.                                                |                             | By hand turn bottom portion of the spout counter-clockwise and carefully pull up to remove it.                                       |
| 2.                                                |                             | Insert a 12mm Hexagonal Allen wrench<br>and turn counter clockwise to unthread<br>the diverter sitting at the bottom of the<br>well. |