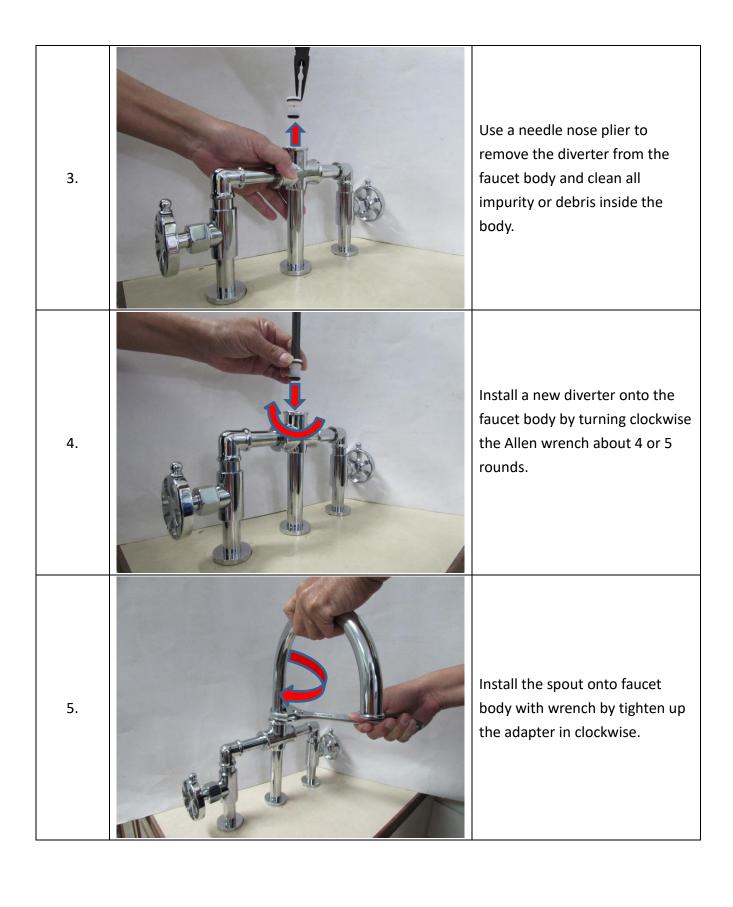

| Repair Instruction Manual for KSRP2331D Diverter |                                          |                                                                                                                                             |
|--------------------------------------------------|------------------------------------------|---------------------------------------------------------------------------------------------------------------------------------------------|
| Tools                                            | Needle nose pliers  10mm Hex allen wrend | ch Adjustable Wrench                                                                                                                        |
| Repair<br>part                                   | Diverter parts(# KSRP2331D)              |                                                                                                                                             |
| Step                                             | Photo                                    | Description                                                                                                                                 |
| 1.                                               |                                          | Use wrench to loosen the adapter beneath the spout by turning counter-clockwise and then carefully pull out the spout from the faucet body. |
| 2.                                               |                                          | Use a 10mm Hex Allen wrench to loosen the diverter inside the faucet body by turning counter-clockwise.                                     |