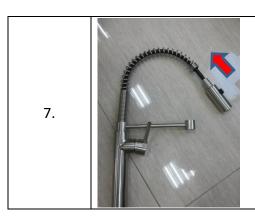

| Use a wrench to loosen the hose adapter by turning counter-clockwise. Remove the hose from the faucet body. |  |

| 3. | Remove the hose out of the SS spring housing and then remove the spray head from the hose by turning it counter-clock wise.    |
|----|--------------------------------------------------------------------------------------------------------------------------------|
| 4. | Insert a new repairing hose inside the SS spring housing                                                                       |
| 5. | Install the hose onto the faucet body by tuning the hose adapter clockwise with a wrench. Make sure it is properly tighten up. |
| 6. | Press down the SS spring housing to install it onto faucet body.                                                               |



Install the spray head onto hose by turning clockwise.