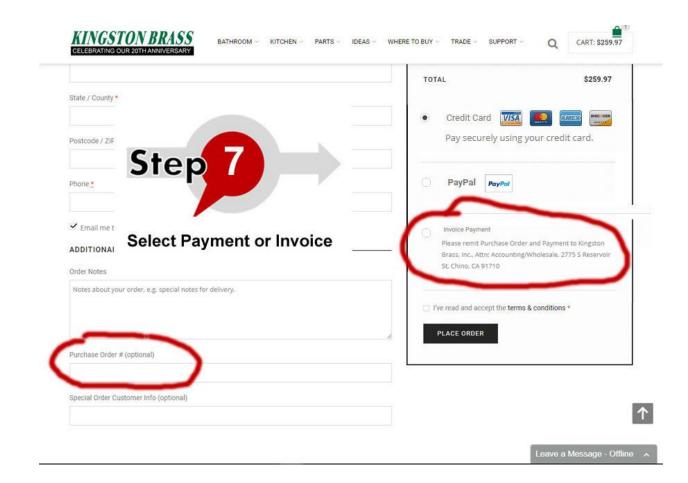

**Step 7:** To finalize your Trade/B2B order, simply complete the checkout process and select either 1) Credit Card Payment, 2) Paypal, or if approved by our Wholesale Team you can checkout via option 3) Invoice/Purchase Order with terms. Then click "Place Order"